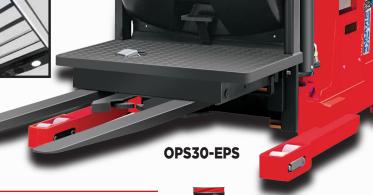

## ORDER PICKER

ELECTRIC COUNTERBALANCED ORDER PICKER 3,000LB

|                 |                                              | _    |                       |
|-----------------|----------------------------------------------|------|-----------------------|
|                 |                                              |      | OPS30-EPS             |
| Characteristics | Load capacity                                | LBS  | 3000                  |
|                 | Drive / Operation type                       | Туре | Electric Order Picker |
|                 | Load centre distance                         | IN   | 24                    |
|                 | Wheel number, front/rear (x = driving wheel) | #    | 1+2/4                 |
|                 | Tread, front                                 | IN   | X                     |
|                 | Tread, rear                                  | IN   | 48.7                  |
|                 | Wheels                                       | Туре | polyurethane          |
|                 | Wheel dimension, front                       | IN   | Φ12.2 x 4.9           |
|                 | Wheel dimension, rear                        | IN   | Ф5.0 x 2.69           |
|                 | Wheelbase                                    | IN   | 48.7                  |
| Dimensions      | Max. lift height                             | IN   | 196.9 / 275.6 / 354.3 |
|                 | Mast height, extended                        | IN   | 284.6 / 363.4 / 442.1 |
|                 | Height of Platform                           | IN   | 9.1                   |
|                 | Lowered height                               | IN   | 3.1                   |
|                 | Coupling height                              | IN   | 77.8                  |
|                 | Overhead guard height                        | IN   | 90.2                  |
|                 | Ground Clearance                             | IN   | 2.0                   |
|                 | Mast height, lowered                         | IN   | 94.9 / 121.3 / 147.6  |
|                 | Overall length                               | IN   | 126.0                 |
|                 | Overall width                                | IN   | 43.3 / 53.2           |
|                 | Fork dimension                               | IN   | 1.8 x 3.9 x 48.0      |
|                 | Fork length                                  | IN   | 48.0                  |
|                 | Fork width                                   | IN   | 3.9                   |
|                 | Straddle Width                               | IN   | 4.6                   |
|                 | Inside Straddle width                        | IN   | 44.1                  |
|                 | Outside Starddle width                       | IN   | 53.1                  |
|                 | Aisle width, with pallet 39"x47" crosswise   | IN   | 55.1                  |
|                 | Aisle width, with pallet 32"x47" lengthwise  | IN   | 55.1                  |
|                 | Turning radius                               | IN   | 70.9                  |
|                 | Battery box dimension (LxWxH)                | IN   | 39.1 x 17.0 x 28.0    |
|                 | Battery weight                               | LBS  | 1342 (1870)           |
|                 | Service weight (with battery)                | LBS  | 8514 (9042)           |
| Performance     | Traveling speed, laden/unladen               | MPH  | 4.8 / 5.0             |
|                 | Lifting speed, laden/unladen                 | IN/S | 5.9 / 11.0            |
|                 | Lowering speed, laden/ unladen               | IN/S | 11.0 / 11.8           |
|                 | Max. gradeability, laden/unladen             | %    | 5 / 10                |
| Driving System  | Battery type                                 |      | Industrial            |
|                 | Battery voltage/rated capacity               | v/Ah | 24 / 770 (1100)       |
|                 | Driving motor power                          | HP   | 6.0                   |
|                 | Lifting motor power                          | HP   | 6.0                   |
|                 | Control system                               | Туре | Curtis 1236           |
|                 | Service brake                                | Туре | Electromagnetic       |

## ORDER PICKER

## ELECTRIC COUNTERBALANCED ORDER PICKER 3,000LB