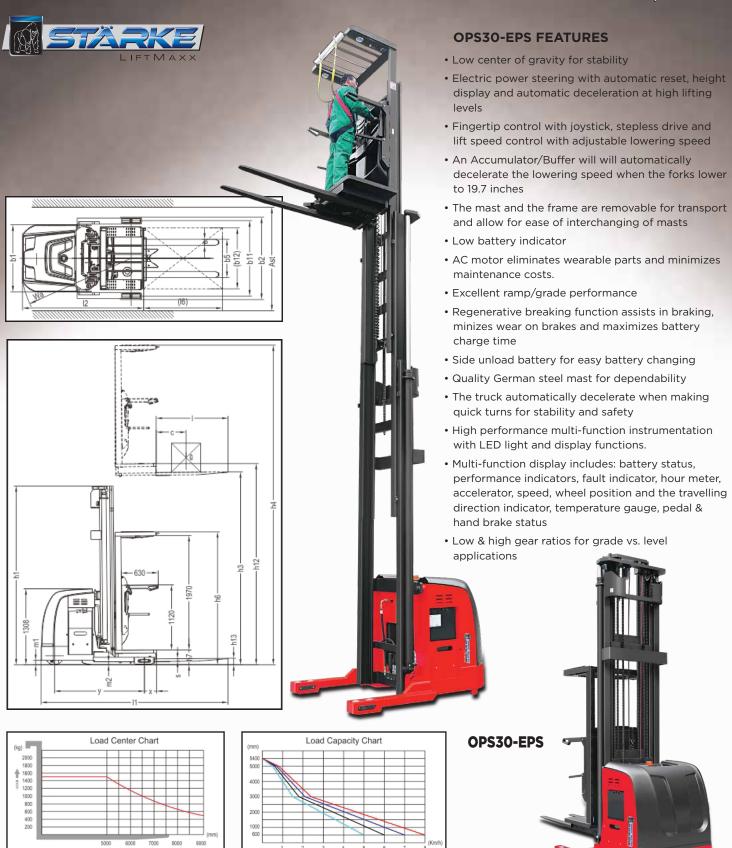

## ORDER PICKER

ELECTRIC COUNTERBALANCED ORDER PICKER 3,000LB

|                 |                                              | _    |                       |
|-----------------|----------------------------------------------|------|-----------------------|
|                 |                                              |      | OPS30-EPS             |
| Characteristics | Load capacity                                | LBS  | 3000                  |
|                 | Drive / Operation type                       | Туре | Electric Order Picker |
|                 | Load centre distance                         | IN   | 24                    |
|                 | Wheel number, front/rear (x = driving wheel) | #    | 1+2/4                 |
|                 | Tread, front                                 | IN   | X                     |
|                 | Tread, rear                                  | IN   | 48.7                  |
|                 | Wheels                                       | Туре | polyurethane          |
|                 | Wheel dimension, front                       | IN   | Φ12.2 x 4.9           |
|                 | Wheel dimension, rear                        | IN   | Ф5.0 x 2.69           |
|                 | Wheelbase                                    | IN   | 48.7                  |
| Dimensions      | Max. lift height                             | IN   | 196.9 / 275.6 / 354.3 |
|                 | Mast height, extended                        | IN   | 284.6 / 363.4 / 442.1 |
|                 | Height of Platform                           | IN   | 9.1                   |
|                 | Lowered height                               | IN   | 3.1                   |
|                 | Coupling height                              | IN   | 77.8                  |
|                 | Overhead guard height                        | IN   | 90.2                  |
|                 | Ground Clearance                             | IN   | 2.0                   |
|                 | Mast height, lowered                         | IN   | 94.9 / 121.3 / 147.6  |
|                 | Overall length                               | IN   | 126.0                 |
|                 | Overall width                                | IN   | 43.3 / 53.2           |
|                 | Fork dimension                               | IN   | 1.8 x 3.9 x 48.0      |
|                 | Fork length                                  | IN   | 48.0                  |
|                 | Fork width                                   | IN   | 3.9                   |
|                 | Straddle Width                               | IN   | 4.6                   |
|                 | Inside Straddle width                        | IN   | 44.1                  |
|                 | Outside Starddle width                       | IN   | 53.1                  |
|                 | Aisle width, with pallet 39"x47" crosswise   | IN   | 55.1                  |
|                 | Aisle width, with pallet 32"x47" lengthwise  | IN   | 55.1                  |
|                 | Turning radius                               | IN   | 70.9                  |
|                 | Battery box dimension (LxWxH)                | IN   | 39.1 x 17.0 x 28.0    |
|                 | Battery weight                               | LBS  | 1342 (1870)           |
|                 | Service weight (with battery)                | LBS  | 8514 (9042)           |
| Performance     | Traveling speed, laden/unladen               | MPH  | 4.8 / 5.0             |
|                 | Lifting speed, laden/unladen                 | IN/S | 5.9 / 11.0            |
|                 | Lowering speed, laden/ unladen               | IN/S | 11.0 / 11.8           |
|                 | Max. gradeability, laden/unladen             | %    | 5 / 10                |
| Driving System  | Battery type                                 |      | Industrial            |
|                 | Battery voltage/rated capacity               | v/Ah | 24 / 770 (1100)       |
|                 | Driving motor power                          | HP   | 6.0                   |
|                 | Lifting motor power                          | HP   | 6.0                   |
|                 | Control system                               | Туре | Curtis 1236           |
|                 | Service brake                                | Туре | Electromagnetic       |

## ORDER PICKER

## ELECTRIC COUNTERBALANCED ORDER PICKER 3,000LB